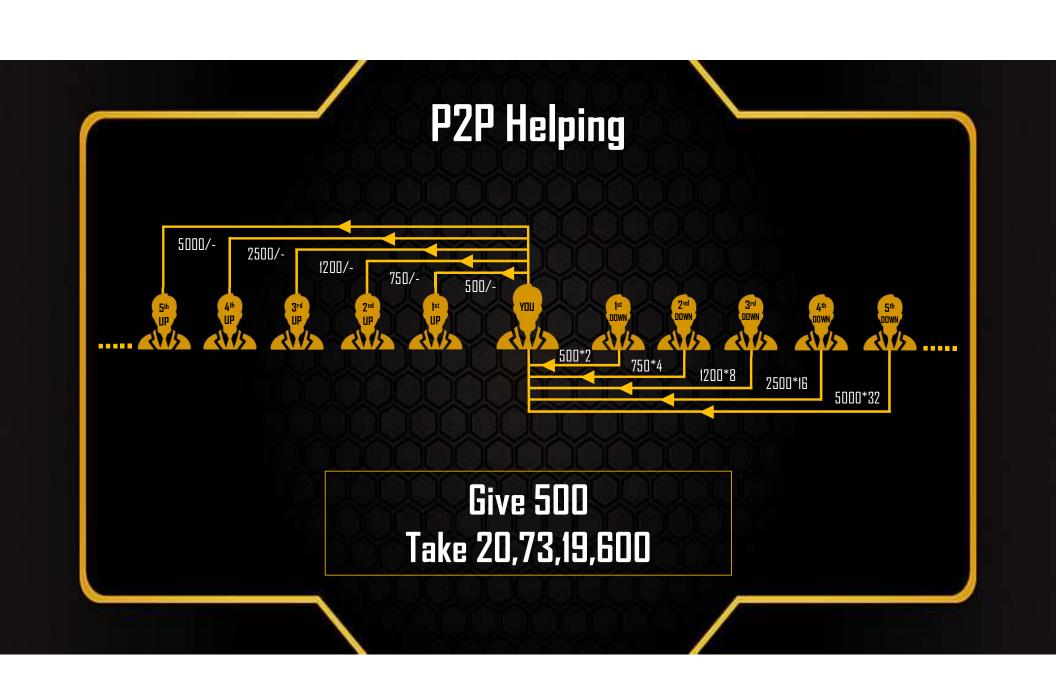

## Registration and Initial Help

Obtain an ID (Account) from your sponsor, your 1st Upline.

Send help of ₹500 to your 1st Upline. Once your 1st Upline confirms receipt, you become eligible to receive help of ₹500 each from your 1st level downline, totalling ₹1000.

## Second Level Help

Send help of ₹750 to your 2nd Upline. After confirmation, you become eligible to receive help of ₹750 each from your 2nd level downline, totaling ₹3,000.

### Third Level Help

Send help of ₹1200 to your 3rd Upline. Once confirmed, you become eligible to receive help of ₹1200 each from your 3rd level downline, totaling ₹9,600.

#### Fourth Level Help

Send help of ₹2,500 to your 4th Upline. Once confirmed, you become eligible to receive help of ₹2,500 each from your 4th level downline, totaling ₹40,000.

#### Fifth Level Help

Send help of ₹5,000 to your 5th Upline. Once confirmed, you become eligible to receive help of ₹5,000 each from your 5th level downline, totaling ₹1,60,000.

# Level Table

| LEVEL                         | TEAM | HELPING AMOUNT | TOTAL AMOUNT | LEVEL UPGRADE | HELPING PROFIT |
|-------------------------------|------|----------------|--------------|---------------|----------------|
| 1                             | 2    | 500            | 1000         | 750           | 250            |
| 2                             | 4    | 750            | 3,000        | 1,200         | 1800           |
| 3                             | 8    | 1,200          | 9,600        | 2,500         | 7,100          |
| 4                             | 16   | 2,500          | 40,000       | 5,000         | 35,000         |
| 5                             | 32   | 5,000          | 1,60,000     | 10,000        | 1,50,000       |
| 6                             | 64   | 10,000         | 6,40,000     | 15,000        | 6,25,000       |
| 7                             | 128  | 15,000         | 25,60,000    | 30,000        | 25,30,000      |
| 8                             | 256  | 30,000         | 1,02,40,000  | 60,000        | 1,01,80,000    |
| 9                             | 512  | 60,000         | 4,09,60,000  | 1,20,000      | 4,08,40,000    |
| 10                            | 1024 | 1,20,000       | 16,38,40,000 | No Upgrade    | 16,38,40,000   |
| TOTAL INCOME – 20,73,19,600/- |      |                |              |               |                |