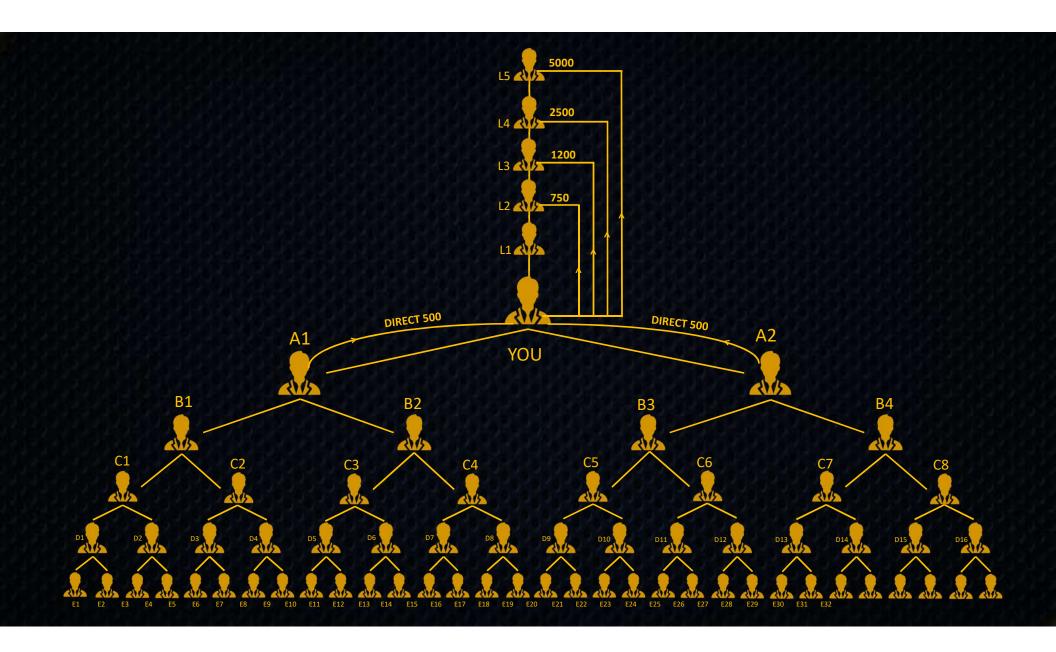

## Registration and Initial Help

Obtain an ID (Account) from your sponsor, your 1st Upline.

Send help of ₹500 to your 1st Upline. Once your 1st Upline confirms receipt, you become eligible to receive help of ₹500 each from your 1st level downline, totalling ₹1000.

## Second Level Help

Send help of ₹750 to your 2nd Upline. After confirmation, you become eligible to receive help of ₹750 each from your 2nd level downline, totaling ₹3,000.

### Third Level Help

Send help of ₹1200 to your 3rd Upline. Once confirmed, you become eligible to receive help of ₹1200 each from your 3rd level downline, totaling ₹9,600.

#### Fourth Level Help

Send help of ₹2,500 to your 4th Upline. Once confirmed, you become eligible to receive help of ₹2,500 each from your 4th level downline, totaling ₹40,000.

#### Fifth Level Help

Send help of ₹5,000 to your 5th Upline. Once confirmed, you become eligible to receive help of ₹5,000 each from your 5th level downline, totaling ₹1,60,000.